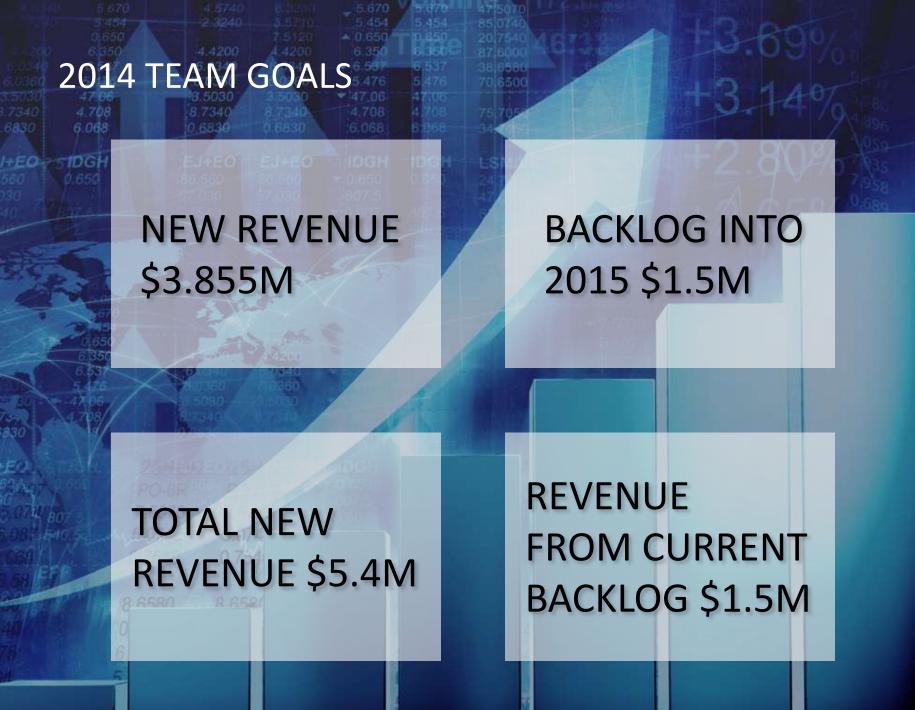

# 2014 TEAM GOALS

- **Matt Cummins**
- \$1.5M in new business (\$750K in backlog for 2015)
- Mike Falls
- \$550K in new business (\$250K in backlog for 2015)
- Tim Kightley \$250K in new business
- Aaron Rosenberg
- \$1.0M in new business (\$500K in backlog for 2015)
- **Gary Powell**
- \$400K in new business
- Sly Briton \$200K in new business